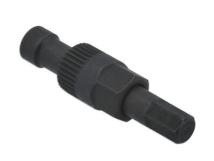

## **Additional Information**

- Go-thru 33 point external spline combined with extra thin walled M10 socket. Length: 75mm.
- · Used for removal of the alternator freewheel clutch.
- Engine applications: Honda 2.2 CDTI diesel.
- Applications include: Honda FR-V (from 2005), CR-V (from 2005), Civic (from 2005) and Accord (from 2004).
- · Not for impact tool use. Hold outer spline with 17mm spanner; turn inner with 10mm socket or spanner.