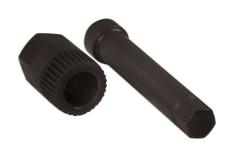

## **Additional Information**

- Go-thru 33 point external spline combined with extra thin walled M10 socket. Length: 75mm.
- · Used for removal of the alternator freewheel clutch.
- Engine applications: Honda 2.2 CDTI diesel.
- Applications include: Honda FR-V (from 2005), CR-V (from 2005), Civic (from 2005) and Accord (from 2004).
- · Not for impact tool use. Hold outer spline with 17mm spanner; turn inner with 10mm socket or spanner.