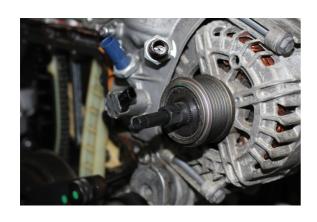

## **Alternator Pulley Tool Set - for Honda CDTI**

Specially sized for the Delco Remy alternator pulley fitted to the 2.2L CDTi engine found across the Honda range.

## **Additional Information**

- Go-thru 33 point external spline combined with extra thin walled M10 socket. Length: 75mm.
- · Used for removal of the alternator freewheel clutch.
- Engine applications: Honda 2.2 CDTI diesel.
- Applications include: Honda FR-V (from 2005), CR-V (from 2005), Civic (from 2005) and Accord (from 2004).
- · Not for impact tool use. Hold outer spline with 17mm spanner; turn inner with 10mm socket or spanner.