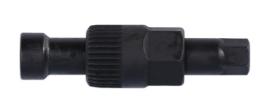

## **Alternator Pulley Tool Set - for Honda CDTI**

Specially sized for the Delco Remy alternator pulley fitted to the 2.2L CDTi engine found across the Honda range.

## **Additional Information**

- Go-thru 33 point external spline combined with extra thin walled M10 socket. Length: 75mm.
- · Used for removal of the alternator freewheel clutch.
- Engine applications: Honda 2.2 CDTI diesel.
- Applications include: Honda FR-V (from 2005), CR-V (from 2005), Civic (from 2005) and Accord (from 2004).
- · Not for impact tool use. Hold outer spline with 17mm spanner; turn inner with 10mm socket or spanner.