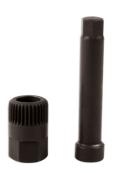

## **Alternator Pulley Tool Set - for Honda CDTI**

Specially sized for the Delco Remy alternator pulley fitted to the 2.2L CDTi engine found across the Honda range.

## **Additional Information**

- Go-thru 33 point external spline combined with extra thin walled M10 socket. Length: 75mm.
- · Used for removal of the alternator freewheel clutch.
- Engine applications: Honda 2.2 CDTI diesel.
- Applications include: Honda FR-V (from 2005), CR-V (from 2005), Civic (from 2005) and Accord (from 2004).
- · Not for impact tool use. Hold outer spline with 17mm spanner; turn inner with 10mm socket or spanner.